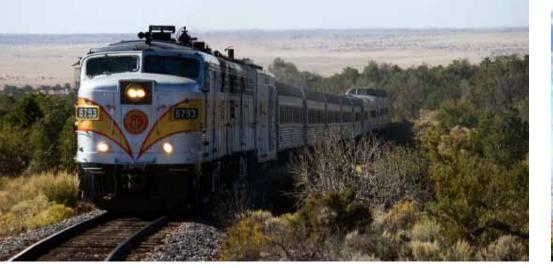

#### Day 3: Grand Canyon

Begin an unforgettable day with a drive through amazing **Oak Creek Canyon**, a sixteen mile long canyon known for its spectacularly colored white, yellow and red cliffs dotted with pine, cypress and juniper. Then arrive in Williams to board the **Grand Canyon Railway** for a nostalgic two-hour train journey that delivers you to the awe-inspiring **South Rim of Grand Canyon National Park** for free time and lunch on your own. Six million years in the making the Grand Canyon's dynamic colors and textures inspire reflection at nature's power and beauty. Later board your motorcoach to see the Grand Canyon from other points of interest. Stop in Flagstaff for dinner before returning to Sedona.