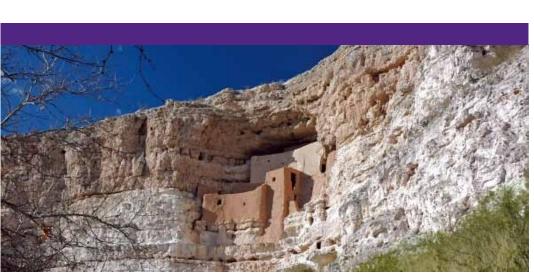

#### Day 4: Montezuma Castle - Jerome - Verde Canyon Railroad

This morning visit the **Montezuma Castle National Monument** which contains ruins of a cliff dwelling built in the 12th and 13th centuries by the Sinagua Indians. Later visit the old mining town of **Jerome**, once a virtual ghost town, now restored with shops, museums and art galleries. Next travel to Clarkdale to board the **Verde Canyon Railroad** also known as the Wilderness Train. The spectacular four-hour ride in a First Class Railcar takes you between two national forests, past crimson cliffs, over old-fashioned trestles and through a 680-foot tunnel. Early evening return to Sedona.