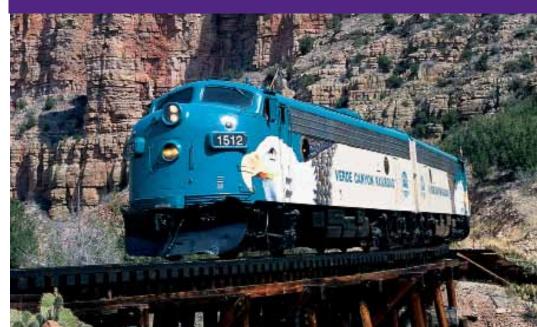

#### Day 4: Montezuma Castle - Jerome - Verde Canyon Railroad

This morning visit the **Montezuma Castle National Monument** which contains ruins of a cliff dwelling built in the 12th and 13th centuries by the Sinagua Indians. Later visit the old mining town of **Jerome**, once a virtual ghost town, now restored with shops, museums and art galleries. Next travel to Clarkdale to board the **Verde Canyon Railroad** also known as the Wilderness Train. The spectacular four-hour ride in a First Class Railcar takes you between two national forests, past crimson cliffs, over old-fashioned trestles and through a 680-foot tunnel. Early evening return to Sedona.