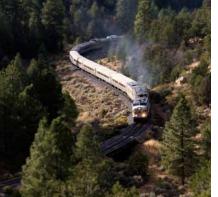

#### Day 3: Grand Canyon

Begin an unforgettable day with a drive through amazing **Oak Creek Canyon**, a sixteen mile long canyon known for its spectacularly colored white, yellow and red cliffs dotted with pine, cypress and juniper. Then arrive in Williams to board the **Grand Canyon Railway** for a nostalgic two-hour train journey that delivers you to the awe-inspiring **South Rim of Grand Canyon National Park** for free time and lunch on your own. Six million years in the making the Grand Canyon's dynamic colors and textures inspire reflection at nature's power and beauty. Later board your motorcoach to see the Grand Canyon from other points of interest. Stop in Flagstaff for dinner before returning to Sedona.

#### Day 4: Montezuma Castle - Jerome - Verde Canyon Railroad

This morning visit the **Montezuma Castle National Monument** which contains ruins of a cliff dwelling built in the 12th and 13th centuries by the Sinagua Indians. Later visit the old mining town of **Jerome**, once a virtual ghost town, now restored with shops, museums and art galleries. Next travel to Clarkdale to board the **Verde Canyon Railroad** also known as the Wilderness Train. The spectacular four-hour ride in a First Class Railcar takes you between two national forests, past crimson cliffs, over old-fashioned trestles and through a 680-foot tunnel. Early evening return to Sedona.