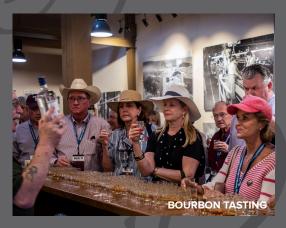

#### THURSDAY, MAY 5

Depart early morning for Louisville to enjoy a breakfast excursion on the *Belle of Louisville* and *Mary M. Miller* steamboats in Louisville. Afterward, head to an area distillery for a tour and an inside look at the famous Kentucky Bourbon Trail. Lunch is provided between the tours. Return to the hotel mid-afternoon. Evening is at leisure to enjoy downtown Lexington.